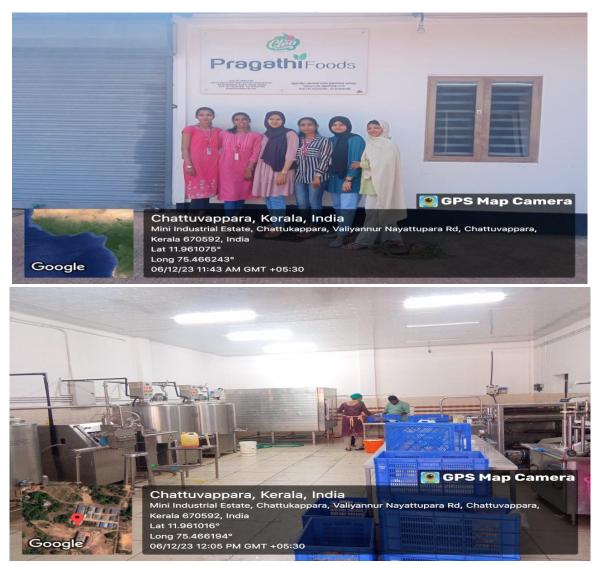

#### Certificate of participation

This is to certify that 14 (B.Com) students FATHIMATH NUSRA PK, FATHIMATHUL ASNA P P, AVANI K , ASHIDA C M , ANAGHA O K , KEERTHANA V, ATHITHYA K P, ADITH E K, ABHISHEK V, AKSHAY S NAIR, JITHINJITH N, ANUPRIYA M C, SHARAFEENA K P, KRISHNA K V, of S.E.S College, Sreekandapuram visited in our organization as a part of their industrial visit 17-02-2024 in our Company Pragathi Foods ,Chattukappara, Kannur. During the visit they understood the production process and working of our industry.

## Place: CHATTUKAPPARA

Date: 17 -2-2024