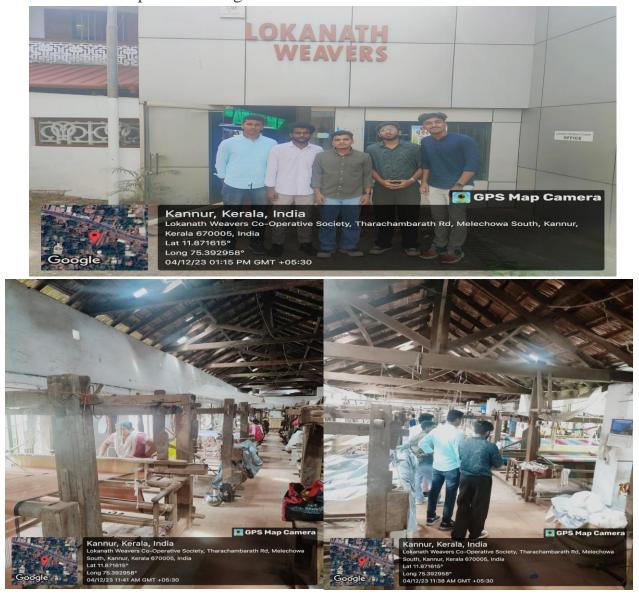

# Certificate of participation

This is to certify that 13 (B.Com) students SREENAND T C, ABIN K , ANOOJA.P.V, AYANA .P , NIPUN. N, AMITH CHANDRAN, RANISHA M.K, ANUJA.C, NANDANA.M, DEVANANDA.K, MUHAMMED FINAZ.B, ABHISHITH.O, VISHNU DINESH of S.E.S College, Sreekandapuram visited in our organization as a part of their industrial visit 24/02/2024 in our Company Mayyil weavers industrial cooperative society. During the visit they under stood the production process and working of our industry.

We wish them all the best in future

Mayyil

27-02-2024 .

Thanking You