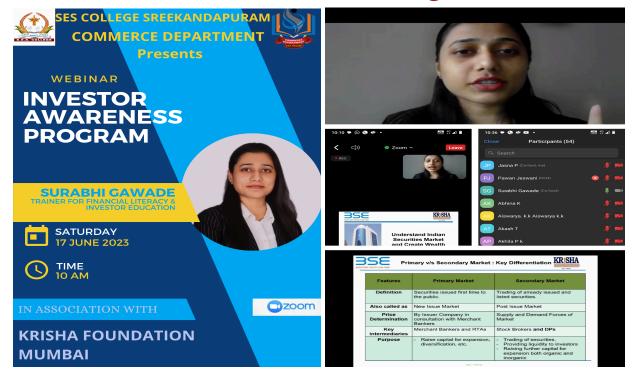

# **Investor Awareness Program**

Department of Commerce, SES College Sreekandapuram in association with Krisha foundation Mumbai conducted a webinar Investor Awareness Program on 17 june 2023 at 10:00 AM on Zoom Meet. The session was handled by Mrs Surabhi Gawade, trainer for financial literacy and investor education. The course started with the welcome speech of Shamila KK (II BCOM). It was a very useful class for students. 54 students participated in this session. Finally the program winded up by the vote of thanks of Miss Salima K K (II Bcom).