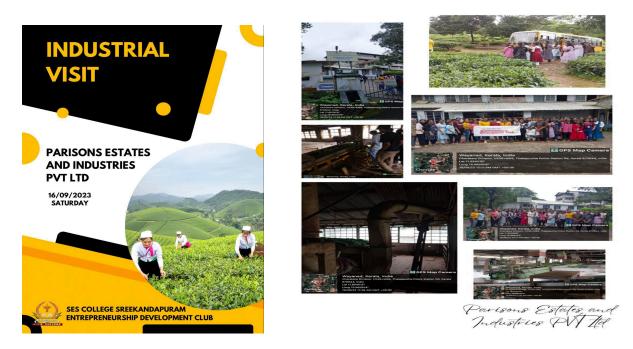

Entrepreneurship development club of SES College Sreekandapuram conducted an industrial visit for club members. The visit was to Parison estates and industries pvt ltd on 16 November 2023. 57 students along with one teacher visited the industry. Students acquired knowledge about manufacturing processes and marketing of the company.