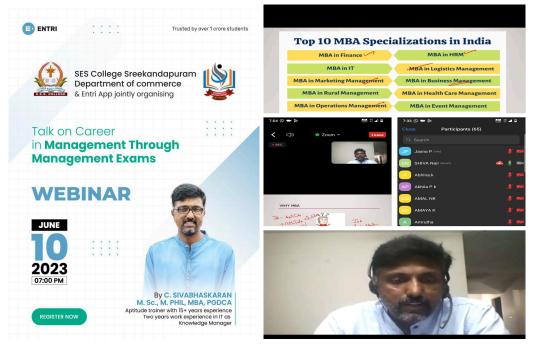

# CAREER GUIDANCE Talk on career in Management Through Management Exams

Department of commerce SES college Sreekandapuram organized a webinar on 10/06/2023 on career opportunities in association with Entri App at 7:00pm. This webinar mainly targeted prospective students of the commerce department. It created awareness about career options in management. The session was handled by C Siva Baskaran, career expert of Entri App. The resource person gave detailed information about various management entrance exams, Institutions offering MBA courses, their fee structure, job opportunities etc. 110 students joined this webinar. Welcome speech was delivered by Jasna P(Assistant Professor ) and Vote of thanks delivered by Shyni MC (Assistant Professor).