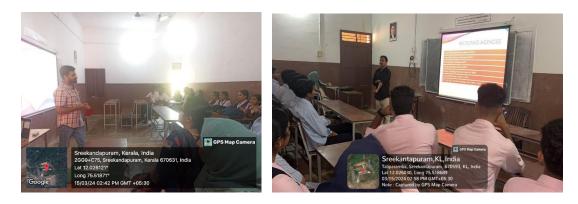

# CAREER GUIDANCE Talk on career in Management Through Management Exams

Department of commerce SES college Sreekandapuram organized a webinar on 10/06/2023 on career opportunities in association with Entri App at 7:00pm. This webinar mainly targeted prospective students of the commerce department. It created awareness about career options in management. The session was handled by C Siva Baskaran, career expert of Entri App. The resource person gave detailed information about various management entrance exams, Institutions offering MBA courses, their fee structure, job opportunities etc. 110 students joined this webinar. Welcome speech was delivered by Jasna P(Assistant Professor ) and Vote of thanks delivered by Shyni MC (Assistant Professor).