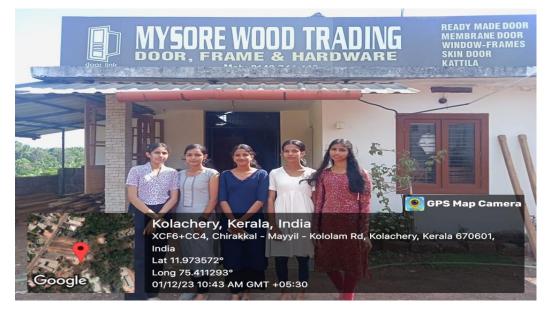

# **OUT OF SYLLABUS PROJECT**

Department of commerce SES College Sreekandapuram conducted an out of syllabus project to first year B Com students. Students were grouped and visited various industries and submitted project reports.67 students enrolled in this project.