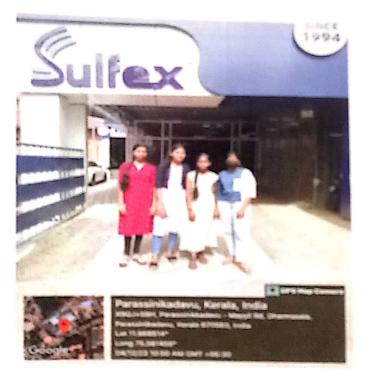

# **INDUSTRIAL VISIT**

Commerce department of SES College Sreekandapuram conducted an industrial visit for II year Bcom students. The visit was to SULFEX MATRESS FACTORY, Thaliparamba on 24 January 2024. 57 students along with two teachers visited the industry. Students acquired knowledge about manufacturing processes and marketing of company. After the visit they submitted an industrial visit report.

# Certificate of participation

This is to certify that 57 (B.Com) students of S.E.S College, Sreekandapuram visited in our organization as a part of their industrial visit on 24/01/2024 in our Company Sulfex Mattress at Taliparamba. During the visit they under stood the production process and working of our industry.