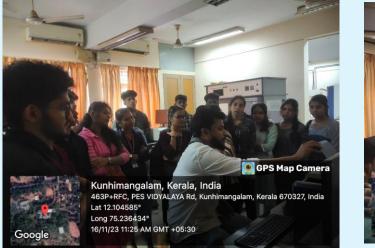

Entrepreneurship development club of SES College Sreekandapuram conducted an industrial visit for club members. The visit was to Parison estates and industries pvt ltd on 16 November 2023. 57 students along with one teacher visited the industry. Students acquired knowledge about manufacturing processes and marketing of the company.