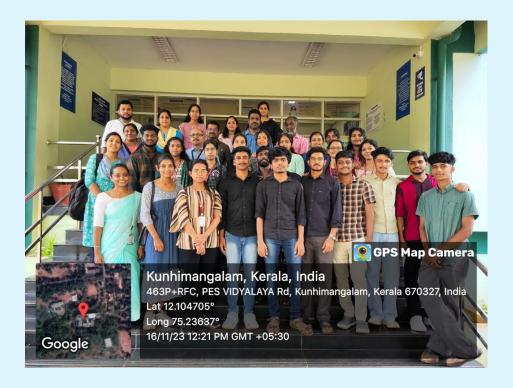

Entrepreneurship development club of SES College Sreekandapuram conducted an industrial visit for club members. The visit was to Parison estates and industries pvt ltd on 16 November 2023. 57 students along with one teacher visited the industry. Students acquired knowledge about manufacturing processes and marketing of the company.