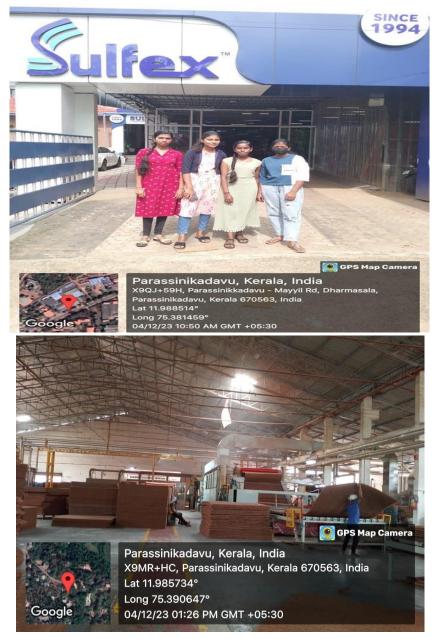

# **INDUSTRIAL VISIT**

Commerce department of SES College Sreekandapuram conducted an industrial visit for II year Bcom students. The visit was to SULFEX MATRESS FACTORY, Thaliparamba on 24 January 2024. 57 students along with two teachers visited the industry. Students acquired knowledge about manufacturing processes and marketing of company. After the visit they submitted an industrial visit report.

# Certificate of participation

This is to certify that 57 (B.Com) students of S.E.S College, Sreekandapuram visited in our organization as a part of their industrial visit on 24/01/2024 in our Company Sulfex Mattress at Taliparamba. During the visit they under stood the production process and working of our industry.