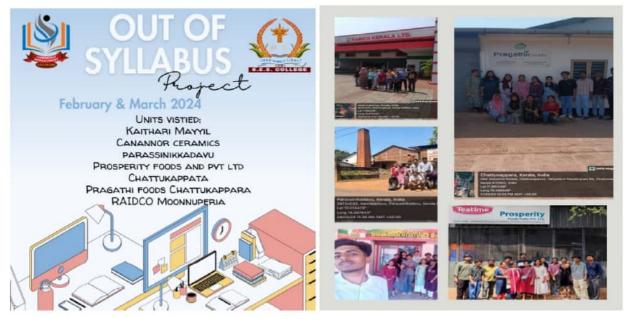

# **OUT OF SYLLABUS PROJECT**

Department of commerce SES College Sreekandapuram conducted an out of syllabus project to first year B Com students. Students were grouped and visited various industries and submitted project reports.67 students enrolled in this project.