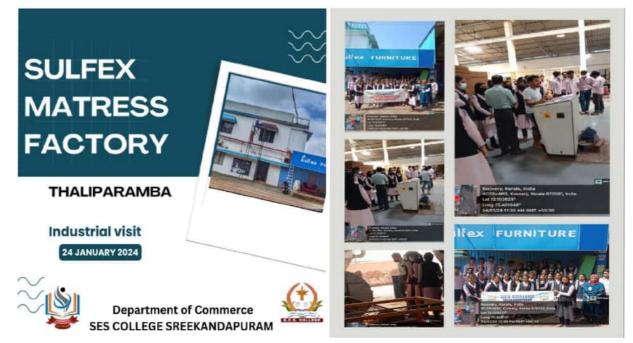

# **INDUSTRIAL VISIT**

Commerce department of SES College Sreekandapuram conducted an industrial visit for II year Bcom students. The visit was to SULFEX MATRESS FACTORY, Thaliparamba on 24 January 2024. 57 students along with two teachers visited the industry. Students acquired knowledge about manufacturing processes and marketing of company. After the visit they submitted an industrial visit report.